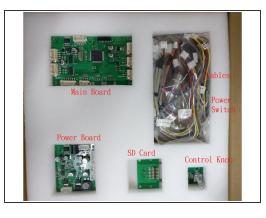

#### Step 2 — Check Content

- Please use this <u>list</u> to check your contents
- Be Careful pulling the Galvos out. DO NOT TOUCH the mirrors in any way.
- Use the pictures here as reference
- Use this <u>video as reference</u>