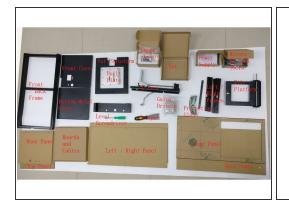

#### Step 2 — Check Content

- Please use this <u>list</u> to check your contents
- Be Careful pulling the Galvos out. DO NOT TOUCH the mirrors in any way.
- Use the pictures here as reference
- Use this <u>video as reference</u>