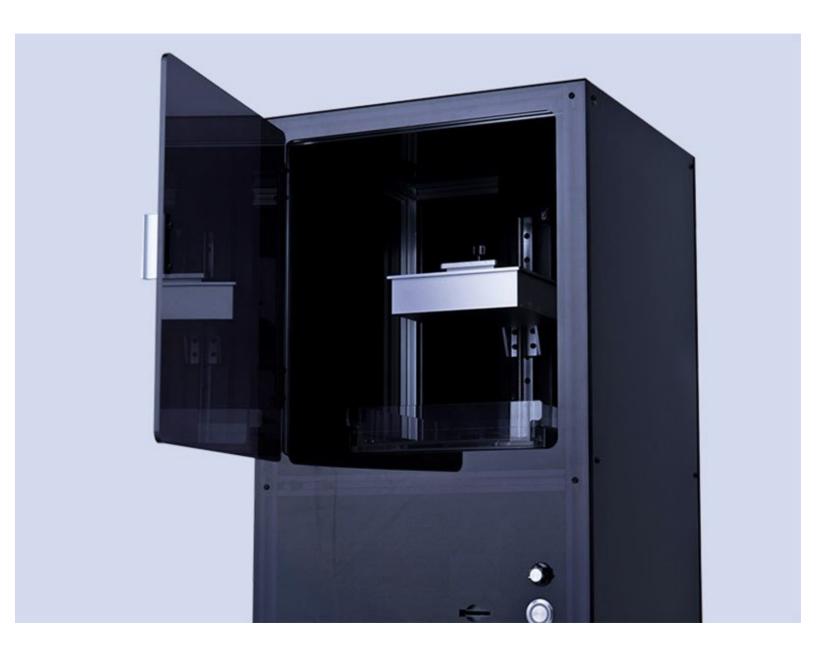

### Step 1 — Check Shipping Damage

- This is your Moai kit. Please check for any shipping damage
- Sometimes the delivery person may place the box in the wrong orientation. Please make sure the box's longest side is sitting on the floor with the shipping label facing up.