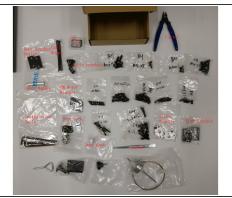

#### Step 2 — Check Content

- Please use this <u>list</u> to check your contents
- Be Careful pulling the Galvos out. DO NOT TOUCH the mirrors in any way.
- Use the pictures here as reference
- Use this <u>video as reference</u>